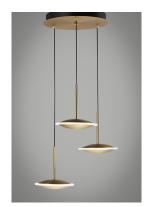

### PRODUCT DESCRIPTION

Saucers of Gold with a Frost Acrylic border, are dramatically illuminated by LED, and suspended from Black as if coming from space. This unique illuminator will become the focal point of your well designed room.

#### FINISHES OPTION

Black / Gold (BKGLD)