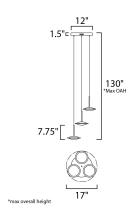

### **MEASUREMENTS**

DIMENSION : 17" L x 17" W x 7.75" H

MAX OAH : 130" OAH

CANOPY : 12" W x 1.5" H x 12" L

HANGING WEIGHT : 6.16 lb