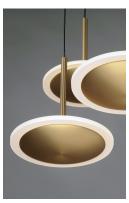

### PRODUCT DESCRIPTION

Saucers of Gold with a Frost Acrylic border, are dramatically illuminated by LED, and suspended from Black as if coming from space. This unique illuminator will become the focal point of your well designed room.

### GLASS

Frosted 90