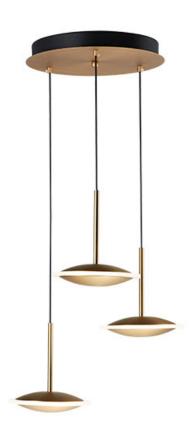

### PRODUCT DESCRIPTION

Saucers of Gold with a Frost Acrylic border, are dramatically illuminated by LED, and suspended from Black as if coming from space. This unique illuminator will become the focal point of your well designed room.

#### FINISHES OPTION

Black / Gold (BKGLD)